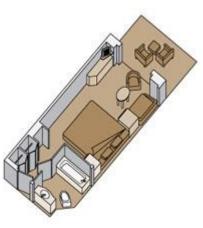

## Verandah (with Private Balcony) Stateroom

Category: VD, VC, VB, VA

Approx. 249 sq. ft. including verandah

2 lower beds convertible to 1 queen-size bed, bathtub & shower, sitting area, private verandah, floor-to-ceiling windows.