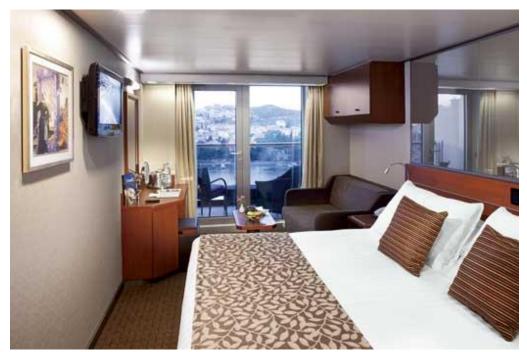

## Verandah (with Private Balcony) Stateroom

Category: VD, VC, VB, VA

Approx. 249 sq. ft. including verandah

2 lower beds convertible to 1 queen-size bed, bathtub & shower, sitting area, private verandah, floor-to-ceiling windows.